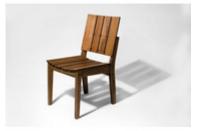

## Timbó Dining Chair

by Carlos Motta, 2010

The "Timbó" dining chair features simple lines and generous proportions. In designing the "Timbó" line, Carlos Motta aligned a starkly straightforward design with durability. The designer firmly believes in making a collection "...that values simplicity, made to last". The all-weather pieces from the collection are moisture resistant and very low-maintenance, making them ideal for use in outdoor settings and recreation areas.

#### Dimensions

W 17" x D 22" x H 34", SH 18"