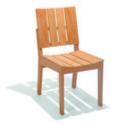

## Timbó Dining Chair

by Carlos Motta, 2010

The "Timbó" dining chair features simple lines and generous proportions. In designing the "Timbó" line, Carlos Motta aligned a starkly straightforward design with durability. The designer firmly believes in making a collection "...that values simplicity, made to last". The all-weather pieces from the collection are moisture resistant and very low-maintenance, making them ideal for use in outdoor settings and recreation areas.

#### Dimensions

W 17" x D 22" x H 34", SH 18"