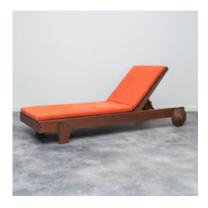

## Timbó Chaise

by Carlos Motta, 2010

The "Timbó" chaise features simple lines and generous proportions, complemented with Sunbrella cushions available in an array of vibrant colors. In designing the "Timbó" collection, Carlos Motta aligned a starkly straightforward design with durability. The designer firmly believes in making a collection "that values simplicity, made to last". The all-weather pieces from the collection are moisture resistant and very low-maintenance, making them ideal for use in outdoor settings and recreation areas.