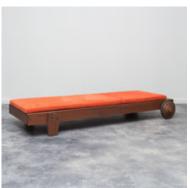

## Timbó Chaise

by Carlos Motta, 2010

The "Timbó" chaise features simple lines and generous proportions, complemented with Sunbrella cushions available in an array of vibrant colors. In designing the "Timbó" collection, Carlos Motta aligned a starkly straightforward design with durability. The designer firmly believes in making a collection "that values simplicity, made to last". The all-weather pieces from the collection are moisture resistant and very low-maintenance, making them ideal for use in outdoor settings and recreation areas.