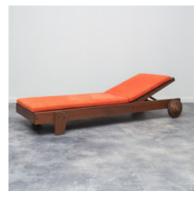

## Timbó Chaise

by Carlos Motta, 2010

The "Timbó" chaise features simple lines and generous proportions, complemented with Sunbrella cushions available in an array of vibrant colors. In designing the "Timbó" collection, Carlos Motta aligned a starkly straightforward design with durability. The designer firmly believes in making a collection "that values simplicity, made to last". The all-weather pieces from the collection are moisture resistant and very low-maintenance, making them ideal for use in outdoor settings and recreation areas.