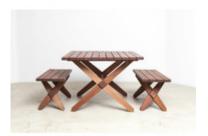

## Timbó Dining Table

by Carlos Motta, 2010

The "Timbó" dining table features simple lines and generous proportions. In designing the "Timbó" line, Carlos Motta aligned a starkly straightforward design with durability. The designer firmly believes in making a collection "that values simplicity, made to last. The all-weather pieces from the collection are moisture resistant and very low-maintenance, making them ideal for use in outdoor settings and recreation areas.