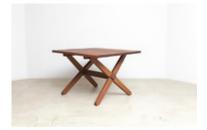

## Timbó Dining Table

by Carlos Motta, 2010

The "Timbó" dining table features simple lines and generous proportions. In designing the "Timbó" line, Carlos Motta aligned a starkly straightforward design with durability. The designer firmly believes in making a collection "that values simplicity, made to last. The all-weather pieces from the collection are moisture resistant and very low-maintenance, making them ideal for use in outdoor settings and recreation areas.

## Reference

#00000942

X

W 94" x D 41" x H 30"