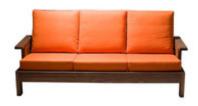

## Timbó Sofa

by Carlos Motta, 2010

The "Timbó" sofa features simple lines and generous proportions, complemented with Sunbrella cushions available in an array of vibrant colors. In designing the "Timbó" collection, Carlos Motta aligned a starkly straightforward design with durability. The designer firmly believes in making a collection "...that values simplicity, made to last". The all-weather pieces from the collection are moisture resistant and very low-maintenance, making them ideal for use in outdoor settings and recreation areas.

#### **Dimensions**

W 55" x D 33" x H 34", SH 16" - 2 seater/ COM

W 55" x D 33" x H 34", SH 16" - 2 seater/ Sunbrella EPS

W 78" x D 33" x H 34", SH 16" - 3 seater/ COM

W 78" x D 33" x H 34", SH 16" - 3 seater/ Sunbrella EPS