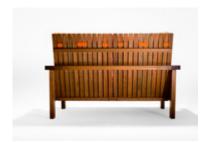

# ESPASSO



## Timbó Sofa

by Carlos Motta, 2010

The "Timbó" sofa features simple lines and generous proportions, complemented with Sunbrella cushions available in an array of vibrant colors. In designing the "Timbó" collection, Carlos Motta aligned a starkly straightforward design with durability. The designer firmly believes in making a collection "...that values simplicity, made to last". The all-weather pieces from the collection are moisture resistant and very low-maintenance, making them ideal for use in outdoor settings and recreation areas.

## Reference

#00000941



#### **Dimensions**

W 55" x D 33" x H 34", SH 16" - 2 seater/ COM

W 55" x D 33" x H 34", SH 16" - 2 seater/ Sunbrella EPS

W 78" x D 33" x H 34", SH 16" - 3 seater/ COM

W 78" x D 33" x H 34", SH 16" - 3 seater/ Sunbrella EPS

### **Finishes**



### **Outdoor Fabric**



#### Wood



Colors shown are only indicative and may not be an accurate representation of the finishing due to variations in system/s used and/or display settings.



espasso.com 1/1