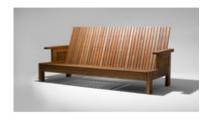

arlos Motta, 2010

The "Timbó" sofa features simple lines and generous proportions, complemented with Sunbrella cushions available in an array of vibrant colors. In designing the "Timbó" collection, Carlos Motta aligned a starkly straightforward design with durability. The designer firmly believes in making a collection "...that values simplicity, made to last". The all-weather pieces from the collection are moisture resistant and very low-maintenance, making them ideal for use in outdoor settings and recreation areas.

## Reference

#00000941



#### **Dimensions**

W 55" x D 33" x H 34", SH 16" - 2 seater/ COM

W 55" x D 33" x H 34", SH 16" - 2 seater/ Sunbrella EPS

W 78" x D 33" x H 34", SH 16" - 3 seater/ COM

W 78" x D 33" x H 34", SH 16" - 3 seater/ Sunbrella EPS

### **Finishes**



### **Outdoor Fabric**



#### Wood



Colors shown are only indicative and may not be an accurate representation of the finishing due to variations in system/s used and/or display settings.



espasso.com 1/1