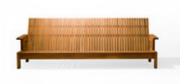

## Timbó Sofa

by Carlos Motta, 2010

The "Timbó" sofa features simple lines and generous proportions, complemented with Sunbrella cushions available in an array of vibrant colors. In designing the "Timbó" collection, Carlos Motta aligned a starkly straightforward design with durability. The designer firmly believes in making a collection "...that values simplicity, made to last". The all-weather pieces from the collection are moisture resistant and very low-maintenance, making them ideal for use in outdoor settings and recreation areas.