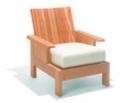

## Timbó Armchair

by Carlos Motta, 2010

The "Timbó" armchair features simple lines and generous proportions, complemented with Sunbrella cushions in an array of vibrant colors. In designing the "Timbó" line, Carlos Motta aligned a starkly straightforward design with durability. The designer firmly believes in making a collection "that values simplicity, made to last". The all-weather pieces from the collection are moisture resistant and very low-maintenance, making them ideal for use in outdoor settings and recreation areas.