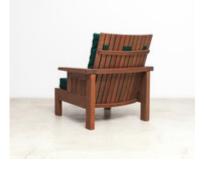

## Timbó Armchair

by Carlos Motta, 2010

The "Timbó" armchair features simple lines and generous proportions, complemented with Sunbrella cushions in an array of vibrant colors. In designing the "Timbó" line, Carlos Motta aligned a starkly straightforward design with durability. The designer firmly believes in making a collection "that values simplicity, made to last". The all-weather pieces from the collection are moisture resistant and very low-maintenance, making them ideal for use in outdoor settings and recreation areas.