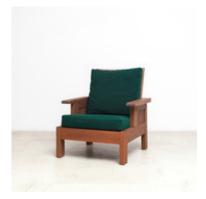

## Timbó Armchair

by Carlos Motta, 2010

The "Timbó" armchair features simple lines and generous proportions, complemented with Sunbrella cushions in an array of vibrant colors. In designing the "Timbó" line, Carlos Motta aligned a starkly straightforward design with durability. The designer firmly believes in making a collection "that values simplicity, made to last". The all-weather pieces from the collection are moisture resistant and very low-maintenance, making them ideal for use in outdoor settings and recreation areas.