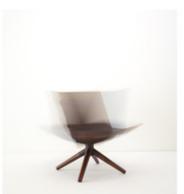

## **Radar Swivel Chair**

by Carlos Motta, 2008

Affixed on a four-legged, oxidized iron swivel base, the Radar chair contours the body with its ergonomic wood slatted seat and back. Riffing on the utilitarian design of a spinning radar, this stylish and functional chair is acclaimed for its comfort and versatile use.

·Hand crafted in reclaimed native Brazilian peroba rosa wood ·Oxidized iron swivel base ·Made to order

### **Dimensions**

W 26" x D 24" x H 28", SH 15"