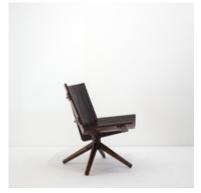

## **Radar Swivel Chair**

by Carlos Motta, 2008

Affixed on a four-legged, oxidized iron swivel base, the Radar chair contours the body with its ergonomic wood slatted seat and back. Riffing on the utilitarian design of a spinning radar, this stylish and functional chair is acclaimed for its comfort and versatile use.

·Hand crafted in reclaimed native Brazilian peroba rosa wood ·Oxidized iron swivel base ·Made to order

### **Dimensions**

W 26" x D 24" x H 28", SH 15"