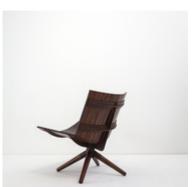

## **Radar Swivel Chair**

by Carlos Motta, 2008

Affixed on a four-legged, oxidized iron swivel base, the Radar chair contours the body with its ergonomic wood slatted seat and back. Riffing on the utilitarian design of a spinning radar, this stylish and functional chair is acclaimed for its comfort and versatile use.

·Hand crafted in reclaimed native Brazilian peroba rosa wood ·Oxidized iron swivel base ·Made to order

### **Dimensions**

W 26" x D 24" x H 28", SH 15"