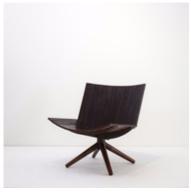

## **Radar Swivel Chair**

by Carlos Motta, 2008

Affixed on a four-legged, oxidized iron swivel base, the Radar chair contours the body with its ergonomic wood slatted seat and back. Riffing on the utilitarian design of a spinning radar, this stylish and functional chair is acclaimed for its comfort and versatile use.

·Hand crafted in reclaimed native Brazilian peroba rosa wood ·Oxidized iron swivel base ·Made to order

### **Dimensions**

W 26" x D 24" x H 28", SH 15"