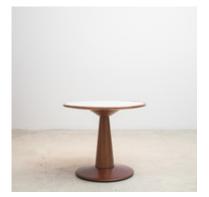

# Mac Side Table

by Sergio Rodrigues, 1988

- · Base structure available in cherry wood or imbuia wood
- · Table top offered in glass or wood
- · Made to order

The Mac family was created by Sergio Rodrigues in 1988. Mac Side Table has a simple yet elegant design. The solid wood base provides a strong structural message, while the thin top gently floats creating effortless functionality.