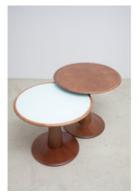

# Mac Side Table

by Sergio Rodrigues, 1988

- · Base structure available in cherry wood or imbuia wood
- · Table top offered in glass or wood
- · Made to order

The Mac family was created by Sergio Rodrigues in 1988. Mac Side Table has a simple yet elegant design. The solid wood base provides a strong structural message, while the thin top gently floats creating effortless functionality.

#### **Dimensions**

Ø 24" x H 20" - Colored Glass Top

- Ø 24" x H 22" Colored Glass Top
- Ø 24" x H 20" Glass Top
- Ø 24" x H 22" Glass Top

Ø 24" x H 22" – Wood Top

more sizes available