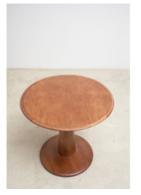

# Mac Side Table

by Sergio Rodrigues, 1988

- · Base structure available in cherry wood or imbuia wood
- · Table top offered in glass or wood
- · Made to order

The Mac family was created by Sergio Rodrigues in 1988. Mac Side Table has a simple yet elegant design. The solid wood base provides a strong structural message, while the thin top gently floats creating effortless functionality.