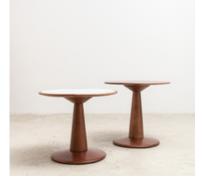

# Mac Side Table

by Sergio Rodrigues, 1988

- · Base structure available in cherry wood or imbuia wood
- · Table top offered in glass or wood
- · Made to order

The Mac family was created by Sergio Rodrigues in 1988. Mac Side Table has a simple yet elegant design. The solid wood base provides a strong structural message, while the thin top gently floats creating effortless functionality.