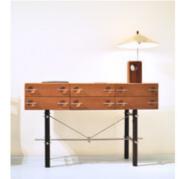

## **Bianca Sideboard**

by Sergio Rodrigues, 1993

- $\cdot$  Base structure available in cherry wood or imbuia wood
- · Trivet and drawer handles in chrome-plated brass
  - · Made to order

Distinct and sophisticated the "Bianca" chest of drawers combines a two-tone wood frame and six drawers, with chrome-plated brass trivet and drawer handles. Free-standing and including 6 drawers, the "Bianca" is exemplary of Rodrigues' unique design.

### Dimensions

W 59" x D 21" x H 37" - Brass

W 59" x D 21" x H 37" - Stainless Steel