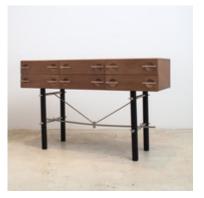

## **Bianca Sideboard**

by Sergio Rodrigues, 1993

- $\cdot$  Base structure available in cherry wood or imbuia wood
- · Trivet and drawer handles in chrome-plated brass
  - · Made to order

Distinct and sophisticated the "Bianca" chest of drawers combines a two-tone wood frame and six drawers, with chrome-plated brass trivet and drawer handles. Free-standing and including 6 drawers, the "Bianca" is exemplary of Rodrigues' unique design.

### Dimensions

W 59" x D 21" x H 37" - Brass

W 59" x D 21" x H 37" - Stainless Steel