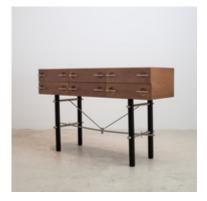

## **Bianca Sideboard**

by Sergio Rodrigues, 1993

- $\cdot$  Base structure available in cherry wood or imbuia wood
- · Trivet and drawer handles in chrome-plated brass
  - · Made to order

Distinct and sophisticated the "Bianca" chest of drawers combines a two-tone wood frame and six drawers, with chrome-plated brass trivet and drawer handles. Free-standing and including 6 drawers, the "Bianca" is exemplary of Rodrigues' unique design.

### Dimensions

W 59" x D 21" x H 37" - Brass

W 59" x D 21" x H 37" - Stainless Steel