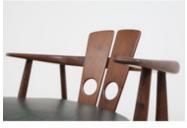

## **Katita Dining Chair**

by Sergio Rodrigues, 1997

- · Base structure available in cherry wood or imbuia wood
- · Upholstered in a variety of fabrics, COM/COL
- · Made to order

The "Katita" chair combines classic and sinuous lines in its playful base, with a rigid element for its backrest. Sophisticated and unexpected, whimsical features, such as Rodrigues' signature circle cutouts, make the "Katita" a truly unique piece representative of Rodrigues' idiosyncratic aesthetics.