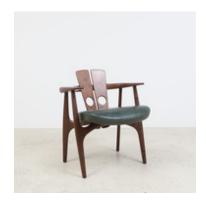

## **Katita Dining Chair**

by Sergio Rodrigues, 1997

- · Base structure available in cherry wood or imbuia wood
- · Upholstered in a variety of fabrics, COM/COL
- · Made to order

The "Katita" chair combines classic and sinuous lines in its playful base, with a rigid element for its backrest. Sophisticated and unexpected, whimsical features, such as Rodrigues' signature circle cutouts, make the "Katita" a truly unique piece representative of Rodrigues' idiosyncratic aesthetics.

### Reference

#00000919

#### **Dimensions**

W 27" x D 25" x H 30", SH 19", AH 28" - COM-COL

W 27" x D 25" x H 30", SH 19", AH 28" - Fabric 1

W 27" x D 25" x H 30", SH 19", AH 28" - Fabric 2

W 27" x D 25" x H 30", SH 19", AH 28" - Fabric 3