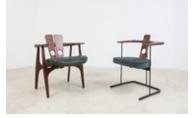

## **Katita Dining Chair**

by Sergio Rodrigues, 1997

- · Base structure available in cherry wood or imbuia wood
- · Upholstered in a variety of fabrics, COM/COL
- · Made to order

The "Katita" chair combines classic and sinuous lines in its playful base, with a rigid element for its backrest. Sophisticated and unexpected, whimsical features, such as Rodrigues' signature circle cutouts, make the "Katita" a truly unique piece representative of Rodrigues' idiosyncratic aesthetics.

#### **Dimensions**

W 27" x D 25" x H 30", SH 19", AH 28" - COM-COL

W 27" x D 25" x H 30", SH 19", AH 28" - Fabric 1

W 27" x D 25" x H 30", SH 19", AH 28" - Fabric 2

W 27" x D 25" x H 30", SH 19", AH 28" - Fabric 3

W 27" x D 25" x H 30", SH 19", AH 28" - Fabric 4

more sizes available