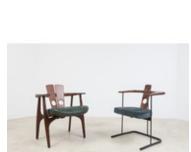

## **Katita Dining Chair**

by Sergio Rodrigues, 1997

- · Base structure available in cherry wood or imbuia wood
- · Upholstered in a variety of fabrics, COM/COL
- · Made to order

The "Katita" chair combines classic and sinuous lines in its playful base, with a rigid element for its backrest. Sophisticated and unexpected, whimsical features, such as Rodrigues' signature circle cutouts, make the "Katita" a truly unique piece representative of Rodrigues' idiosyncratic aesthetics.

#### **Dimensions**

W 27" x D 25" x H 30", SH 19", AH 28" - COM-COL

W 27" x D 25" x H 30", SH 19", AH 28" - Fabric 1

W 27" x D 25" x H 30", SH 19", AH 28" - Fabric 2

W 27" x D 25" x H 30", SH 19", AH 28" - Fabric 3

W 27" x D 25" x H 30", SH 19", AH 28" - Fabric 4

more sizes available