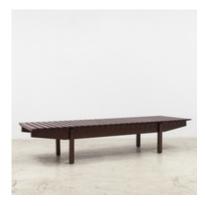

# Mucki Bench

by Sergio Rodrigues, 1958

- · Base structure available in cherry wood or imbuia wood
- · Made to order

The Mucki Bench was one of the first pieces designed by Sergio Rodrigues in 1958 with a reedition in 2005, it's made in solid wood and can double as bench or coffee table, in varying lengths, with fixed height.

# **Dimensions**

W 63" x D 24" x H 16"

W 79" x D 24" x H 16"

W 102" x D 24" x H 16"

W 118" x D 24" x H 16"