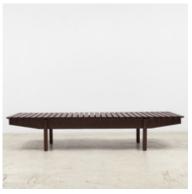

# Mucki Bench

by Sergio Rodrigues, 1958

- · Base structure available in cherry wood or imbuia wood
- · Made to order

The Mucki Bench was one of the first pieces designed by Sergio Rodrigues in 1958 with a reedition in 2005, it's made in solid wood and can double as bench or coffee table, in varying lengths, with fixed height.

# **Dimensions**

W 63" x D 24" x H 16"

W 79" x D 24" x H 16"

W 102" x D 24" x H 16"

W 118" x D 24" x H 16"