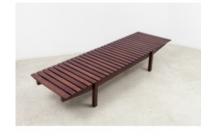

# Mucki Bench

by Sergio Rodrigues, 1958

- · Base structure available in cherry wood or imbuia wood
- · Made to order

The Mucki Bench was one of the first pieces designed by Sergio Rodrigues in 1958 with a reedition in 2005, it's made in solid wood and can double as bench or coffee table, in varying lengths, with fixed height.

# **Dimensions**

W 63" x D 24" x H 16"

W 79" x D 24" x H 16"

W 102" x D 24" x H 16"

W 118" x D 24" x H 16"