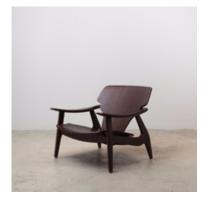

## **Diz Lounge Armchair**

by Sergio Rodrigues, 2002

- $\cdot$  Base structure available in cherry wood or imbuia wood
- · Available with two signature holes on the back
  - · Optional seat pad
  - · Made to order

Designed by Brazilian furniture master Sergio Rodrigues in 2002, the "Diz" armchair features sculptural and ergonomic lines that mark a natural progression in Rodrigues' comfortable design and unique aesthetics. The Diz armchair was awarded 1st place at the 20th edition of the Prêmio Design at the Museu da Casa Brasileira.

#### Dimensions

W 30" x D 35" x H 28", SH 13", AH 20" - No Seat Pad

W 30" x D 35" x H 28", SH 13", AH 20" – With Holes/ No Seat Pad

W 30" x D 35" x H 28", SH 13", AH 20" - With Holes/ With Seat Pad

W 30" x D 35" x H 28", SH 13", AH 20" - With Seat Pad