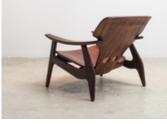

## **Diz Lounge Armchair**

by Sergio Rodrigues, 2002

- $\cdot$  Base structure available in cherry wood or imbuia wood
- · Available with two signature holes on the back
  - · Optional seat pad
  - · Made to order

Designed by Brazilian furniture master Sergio Rodrigues in 2002, the "Diz" armchair features sculptural and ergonomic lines that mark a natural progression in Rodrigues' comfortable design and unique aesthetics. The Diz armchair was awarded 1st place at the 20th edition of the Prêmio Design at the Museu da Casa Brasileira.

#### Dimensions

W 30" x D 35" x H 28", SH 13", AH 20" - No Seat Pad

W 30" x D 35" x H 28", SH 13", AH 20" – With Holes/ No Seat Pad

W 30" x D 35" x H 28", SH 13", AH 20" - With Holes/ With Seat Pad

W 30" x D 35" x H 28", SH 13", AH 20" - With Seat Pad