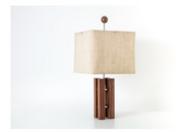

# **Tcheko Lighting**

by Sergio Rodrigues, 1965

The Tcheko lamp references the nickname of Sergio Rodrigues' grandson, Francisco Rodrigues Didier. The piece combines the sharpness of its boxy structures with the warm qualities of its wood and light, making for a unique accent to an interior.

- · Base structure made of natural freijó wood
- · Chrome steel fitting
- · Lamp shade made of hemp
- · Made to order

# Dimensions

W 16" x D 16" x H 35"