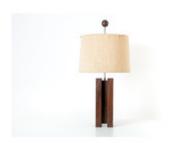

# **Tcheko Lighting**

by Sergio Rodrigues, 1965

The Tcheko lamp references the nickname of Sergio Rodrigues' grandson, Francisco Rodrigues Didier. The piece combines the sharpness of its boxy structures with the warm qualities of its wood and light, making for a unique accent to an interior.

- · Base structure made of natural freijó wood
- · Chrome steel fitting
- · Lamp shade made of hemp
- · Made to order

# Dimensions

W 16" x D 16" x H 35"