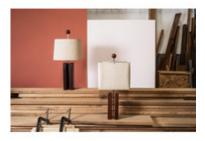

# **Tcheko Lighting**

by Sergio Rodrigues, 1965

The Tcheko lamp references the nickname of Sergio Rodrigues' grandson, Francisco Rodrigues Didier. The piece combines the sharpness of its boxy structures with the warm qualities of its wood and light, making for a unique accent to an interior.

- · Base structure made of natural freijó wood
- · Chrome steel fitting
- · Lamp shade made of hemp
- · Made to order

# Dimensions

W 16" x D 16" x H 35"