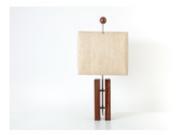

# **Tcheko Lighting**

by Sergio Rodrigues, 1965

The Tcheko lamp references the nickname of Sergio Rodrigues' grandson, Francisco Rodrigues Didier. The piece combines the sharpness of its boxy structures with the warm qualities of its wood and light, making for a unique accent to an interior.

- · Base structure made of natural freijó wood
- · Chrome steel fitting
- · Lamp shade made of hemp
- · Made to order

# Dimensions

W 16" x D 16" x H 35"