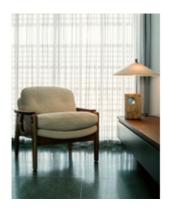

## **Xibô Lighting**

by Sergio Rodrigues, 2004

Simple, yet intriguing, the Xibô table lamp offers a subtle, yet eye-catching statement to any space. It's base features layered wooden tabs, with a mirror in their middle. The hat of the piece, as well as its name, draw on a nickname Sergio Rodrigues' wife gave him.

- · Base structure made of natural or stained freijó wood
- · Chrome steel fittings
- · Lamp shade made of hemp
- · Made to order

#00000820

Ø 18" x H 25"