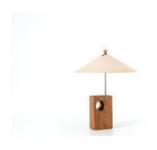

## **Xibô Lighting**

by Sergio Rodrigues, 2004

Simple, yet intriguing, the Xibô table lamp offers a subtle, yet eye-catching statement to any space. It's base features layered wooden tabs, with a mirror in their middle. The hat of the piece, as well as its name, draw on a nickname Sergio Rodrigues' wife gave him.

- · Base structure made of natural or stained freijó wood
- · Chrome steel fittings
- · Lamp shade made of hemp
- · Made to order

#00000820

Ø 18" x H 25"