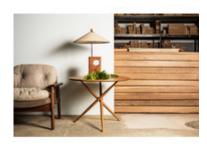

## **Xibô Lighting**

by Sergio Rodrigues, 2004

Simple, yet intriguing, the Xibô table lamp offers a subtle, yet eye-catching statement to any space. It's base features layered wooden tabs, with a mirror in their middle. The hat of the piece, as well as its name, draw on a nickname Sergio Rodrigues' wife gave him.

- · Base structure made of natural or stained freijó wood
- · Chrome steel fittings
- · Lamp shade made of hemp
- · Made to order

#00000820

Ø 18" x H 25"