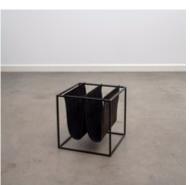

## Dominó Magazine Holder

by Jorge Zalszupin, 1950

A classic Brazilian mid-century modern design, the Dominó magazine holder features a corten steel or black iron frame with draped suede slings  $\cdot$  combining the geometric with the organic.

- · Base structure made of black iron or corten steel
- · Draped slings offered in a variety of suedes
- · Reissued by Etel
- · Made to order

#### **Dimensions**

W 14" x D 14" x H 14"