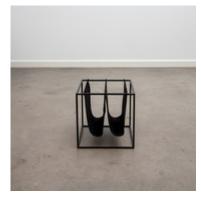

## Dominó Magazine Holder

by Jorge Zalszupin, 1950

A classic Brazilian mid-century modern design, the Dominó magazine holder features a corten steel or black iron frame with draped suede slings  $\cdot$  combining the geometric with the organic.

- · Base structure made of black iron or corten steel
- · Draped slings offered in a variety of suedes
- · Reissued by Etel
- · Made to order

#### **Dimensions**

W 14" x D 14" x H 14"