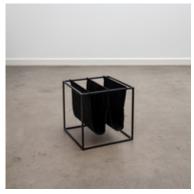

## Dominó Magazine Holder

by Jorge Zalszupin, 1950

A classic Brazilian mid-century modern design, the Dominó magazine holder features a corten steel or black iron frame with draped suede slings  $\cdot$  combining the geometric with the organic.

- · Base structure made of black iron or corten steel
- · Draped slings offered in a variety of suedes
- · Reissued by Etel
- · Made to order

#### **Dimensions**

W 14" x D 14" x H 14"