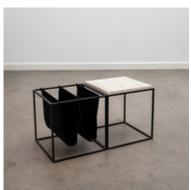

## Dominó Magazine Holder

by Jorge Zalszupin, 1950

A classic Brazilian mid-century modern design, the Dominó magazine holder features a corten steel or black iron frame with draped suede slings  $\cdot$  combining the geometric with the organic.

- · Base structure made of black iron or corten steel
- · Draped slings offered in a variety of suedes
- · Reissued by Etel
- · Made to order

#### **Dimensions**

W 14" x D 14" x H 14"