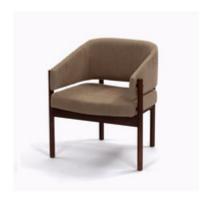

## **Senior Wood Lounge Armchair**

by Jorge Zalszupin, 1950

Originally designed by Jorge Zalsupin in 1950, the Senior armchair is simultaneously understated and elegant. Its upholstered curved back and seat combined with solid wooden legs give way to an original piece that is a great addition to any living ambiance.

- · Reissued by Etel
- · Made to order

#### Reference

#00000808

#### **Dimensions**

W 27" x D 24" x H 30", SH 18" - COM