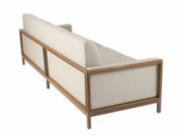

# MR7 Sofa

by Branco & Preto, 1950

The MR7 sofa is distinguished by bold yet clean angular lines. Its arms, back and seat are upholstered and its its framing wooden structure extends to outline the sofa's arms, a signature detail of the MR7.