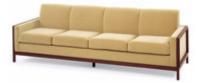

# MR7 Sofa

by Branco & Preto, 1950

The MR7 sofa is distinguished by bold yet clean angular lines. Its arms, back and seat are upholstered and its its framing wooden structure extends to outline the sofa's arms, a signature detail of the MR7.