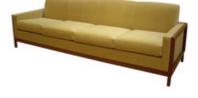

# MR7 Sofa

by Branco & Preto, 1950

The MR7 sofa is distinguished by bold yet clean angular lines. Its arms, back and seat are upholstered and its its framing wooden structure extends to outline the sofa's arms, a signature detail of the MR7.