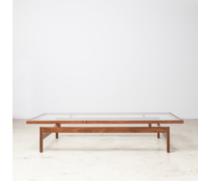

## **Duas Cores Coffee Table**

by Branco & Preto, 1952

Preto & Branco's Duas Cores coffee table is modern and elegant. With clean horizontal and vertical lines of different lengths. The coffee table is formed by its wooden, geometric silhouette, that elevates its glass top with short columns, and emphasizes its delicate touch.

· Base structure made in a variety of native Brazilian woods

- · FSC·certified woods
- · Transparent glass table top
- · Available with or without crossing bar
- · Reissued by Etel
- · Made to order

### Dimensions

W 59" x D 30" x H 12" - with crossing bars

W 59" x D 30" x H 12" – without crossing bars