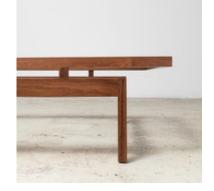

## **Duas Cores Coffee Table**

by Branco & Preto, 1952

Preto & Branco's Duas Cores coffee table is modern and elegant. With clean horizontal and vertical lines of different lengths. The coffee table is formed by its wooden, geometric silhouette, that elevates its glass top with short columns, and emphasizes its delicate touch.

· Base structure made in a variety of native Brazilian woods

- · FSC·certified woods
- · Transparent glass table top
- · Available with or without crossing bar
- · Reissued by Etel
- · Made to order