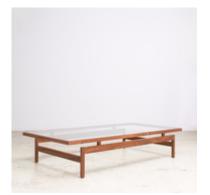

## **Duas Cores Coffee Table**

by Branco & Preto, 1952

Preto & Branco's Duas Cores coffee table is modern and elegant. With clean horizontal and vertical lines of different lengths. The coffee table is formed by its wooden, geometric silhouette, that elevates its glass top with short columns, and emphasizes its delicate touch.

· Base structure made in a variety of native Brazilian woods

- · FSC·certified woods
- · Transparent glass table top
- · Available with or without crossing bar
- · Reissued by Etel
- · Made to order

### Dimensions

W 59" x D 30" x H 12" - with crossing bars

W 59" x D 30" x H 12" – without crossing bars