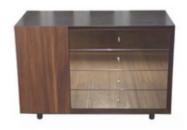

# **ESPASSO**

by Isay Weinfeld, 2002

The Luizinho chest of drawers is comprised of native Brazilian cedar wood and tinted mirror, and has four drawers. Its name is an homage to one of the three nephews of the Disney character Scrooge McDuck or Tio Patinhas in Portuguese from the "Three Ducks From the Tropics."

- · Brazilian cedar wood
- · Tinted mirror
- · Part of the Etel collection
- · Made to order

### **Dimensions**

W 47" x D 22" x H 31"

W 59" x D 22" x H 31"