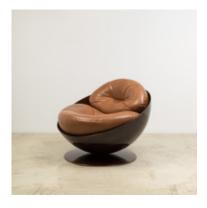

## **Esfera Lounge Armchair**

by Ricardo Fasanello, 1970

Esfera swivel chair exhibits a spherical fiberglass structure with an upholstered seat and back. In the 1970s, Fasanello worked with innovative materials for the time like polyester resin and fiberglass, mixing them with leather, steel and iron. Esfera captures the mood of the space age in both material and form. Fasanello's large scale, sculptural pieces draw on the influence of pop culture and are marked by a formal, constructive reasoning.

- · Structure base made of fiberglass in four different finishes
- · Upholstery offered in a variety of leathers, COM/COL
- · Made to order

#### **Dimensions**

Ø 44" x H 36", SH 20" - COM-COL