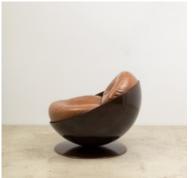

## **Esfera Lounge Armchair**

by Ricardo Fasanello, 1970

Esfera swivel chair exhibits a spherical fiberglass structure with an upholstered seat and back. In the 1970s, Fasanello worked with innovative materials for the time like polyester resin and fiberglass, mixing them with leather, steel and iron. Esfera captures the mood of the space age in both material and form. Fasanello's large scale, sculptural pieces draw on the influence of pop culture and are marked by a formal, constructive reasoning.

- · Structure base made of fiberglass in four different finishes
- · Upholstery offered in a variety of leathers, COM/COL
- · Made to order

#### **Dimensions**

Ø 44" x H 36", SH 20" - COM-COL