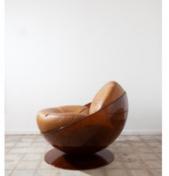

## **Esfera Lounge Armchair**

by Ricardo Fasanello, 1970

Esfera swivel chair exhibits a spherical fiberglass structure with an upholstered seat and back. In the 1970s, Fasanello worked with innovative materials for the time like polyester resin and fiberglass, mixing them with leather, steel and iron. Esfera captures the mood of the space age in both material and form. Fasanello's large scale, sculptural pieces draw on the influence of pop culture and are marked by a formal, constructive reasoning.

- · Structure base made of fiberglass in four different finishes
- · Upholstery offered in a variety of leathers, COM/COL
- · Made to order

#### **Dimensions**

Ø 44" x H 36", SH 20" - COM-COL