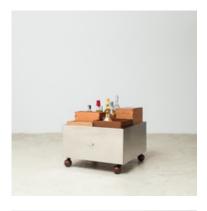

# **Toto Bar**

by Isay Weinfeld, 2006

'Totó' typifies a dog name; a leather "leash" facilitates the piece's movement, almost as if one were walking a dog.

This bar cart is made in freijó wood encased in stainless steel, containing wooden boxes in cedar, freijó, ipê and tauari wood.

## **Dimensions**

W 24" x D 24" x H 20"