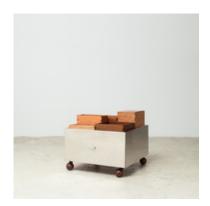

# **Toto Bar**

by Isay Weinfeld, 2006

'Totó' typifies a dog name; a leather "leash" facilitates the piece's movement, almost as if one were walking a dog.

This bar cart is made in freijó wood encased in stainless steel, containing wooden boxes in cedar, freijó, ipê and tauari wood.

## **Dimensions**

W 24" x D 24" x H 20"