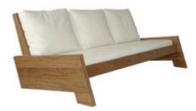

# **Asturias Sofa**

by Carlos Motta, 2001

The Asturias sofa is a clean statement to any space. Carlos Motta designed this line of furniture using reclaimed and post-demolition wood.

- · Base structure made of itauba preta wood
- · Upholstery offered in a variety of fabrics and COM
- · Suitable for both indoors and outdoors
- · Made to order

#### Dimensions

W 56" x D 43" x H 30", SH 15" - Itauba Wood/ COM - 2 Seater

| W 56" x D 43" x H 30", SH 15" - Pe | eroba Rosa Wood/ COM - 2 Seater |
|------------------------------------|---------------------------------|
|------------------------------------|---------------------------------|

W 81" x D 43" x H 30", SH 15" - Itauba Wood/ COM - 3 Seater

W 81" x D 43" x H 30", SH 15" - Peroba Rosa Wood/ COM - 3 Seater

W 94" x D 43" x H 30", SH 15" - Itauba Wood/ COM - 4 Seater

more sizes available