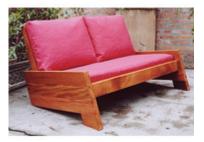

# **Asturias Sofa**

by Carlos Motta, 2001

The Asturias sofa is a clean statement to any space. Carlos Motta designed this line of furniture using reclaimed and post-demolition wood.

- · Base structure made of itauba preta wood
- · Upholstery offered in a variety of fabrics and COM
- · Suitable for both indoors and outdoors
- · Made to order

#### Dimensions

W 56" x D 43" x H 30", SH 15" - Itauba Wood/ COM - 2 Seater

| W 56" x D 43" x H 30", SH 15" - Pe | eroba Rosa Wood/ COM - 2 Seater |
|------------------------------------|---------------------------------|
|------------------------------------|---------------------------------|

W 81" x D 43" x H 30", SH 15" - Itauba Wood/ COM - 3 Seater

W 81" x D 43" x H 30", SH 15" - Peroba Rosa Wood/ COM - 3 Seater

W 94" x D 43" x H 30", SH 15" - Itauba Wood/ COM - 4 Seater

more sizes available