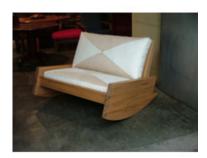

## **Asturias Rocking Sofa**

by Carlos Motta, 2001

A unique choice for a sofa, the Asturias sofa in its rocking version, designed by Carlos Motta, can be either an indoor or outdoor piece. It is part of a furniture line made in reclaimed and post-demolition wood.

- · Base structure made of itauba preta wood
- · Upholstery offered in a variety of fabric and COM
- · Available with upholstered cushions
- · Suitable for both indoors and outdoors
- · Matching ottoman also available
- · Made to order

#### **Dimensions**

W 56" x D 43" x H 30", SH 17" - Itauba Wood/ COM - 2 Seater

W 56" x D 43" x H 30", SH 17" - Peroba Rosa Wood/ COM - 2 Seater