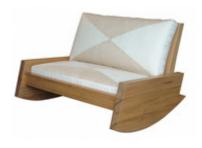

## **Asturias Rocking Sofa**

by Carlos Motta, 2001

A unique choice for a sofa, the Asturias sofa in its rocking version, designed by Carlos Motta, can be either an indoor or outdoor piece. It is part of a furniture line made in reclaimed and post-demolition wood.

- · Base structure made of itauba preta wood
- · Upholstery offered in a variety of fabric and COM
- · Available with upholstered cushions
- · Suitable for both indoors and outdoors
- · Matching ottoman also available
- · Made to order

#### **Dimensions**

W 56" x D 43" x H 30", SH 17" - Itauba Wood/ COM - 2 Seater

W 56" x D 43" x H 30", SH 17" - Peroba Rosa Wood/ COM - 2 Seater