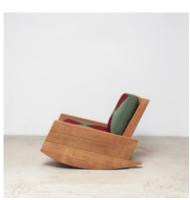

## **Asturias Rocking Armchair**

by Carlos Motta, 2001

The Asturias rocking armchair is a fun, bold piece with a sophisticated, yet rustic character. This line of furniture uses reclaimed and post-demolition wood, and is suitable for both indoor and outdoor spaces.

- · Base structure made of itauba preta wood
- · Upholstery available in a variety of fabrics and COM
- · Made to order
- · Optional matching ottoman

### **Dimensions**

W 30" x D 43" x H 30", SH 17" - Itauba Wood/ COM-COL

W 30" x D 43" x H 30", SH 17" - Peroba Rosa Wood/ COM-COL

**Outdoor Fabric** 