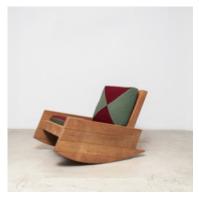

## **Asturias Rocking Armchair**

by Carlos Motta, 2001

The Asturias rocking armchair is a fun, bold piece with a sophisticated, yet rustic character. This line of furniture uses reclaimed and post-demolition wood, and is suitable for both indoor and outdoor spaces.

- · Base structure made of itauba preta wood
- · Upholstery available in a variety of fabrics and COM
- · Made to order
- · Optional matching ottoman

### **Dimensions**

W 30" x D 43" x H 30", SH 17" - Itauba Wood/ COM-COL

W 30" x D 43" x H 30", SH 17" - Peroba Rosa Wood/ COM-COL

**Outdoor Fabric** 