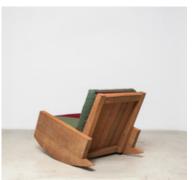

## **Asturias Rocking Armchair**

by Carlos Motta, 2001

The Asturias rocking armchair is a fun, bold piece with a sophisticated, yet rustic character. This line of furniture uses reclaimed and post-demolition wood, and is suitable for both indoor and outdoor spaces.

- · Base structure made of itauba preta wood
- · Upholstery available in a variety of fabrics and COM
- · Made to order
- · Optional matching ottoman

### **Dimensions**

W 30" x D 43" x H 30", SH 17" - Itauba Wood/ COM-COL

W 30" x D 43" x H 30", SH 17" - Peroba Rosa Wood/ COM-COL

**Outdoor Fabric** 