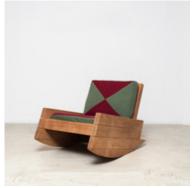

## **Asturias Rocking Armchair**

by Carlos Motta, 2001

The Asturias rocking armchair is a fun, bold piece with a sophisticated, yet rustic character. This line of furniture uses reclaimed and post-demolition wood, and is suitable for both indoor and outdoor spaces.

- · Base structure made of itauba preta wood
- · Upholstery available in a variety of fabrics and COM
- · Made to order
- · Optional matching ottoman

### **Dimensions**

W 30" x D 43" x H 30", SH 17" - Itauba Wood/ COM-COL

W 30" x D 43" x H 30", SH 17" - Peroba Rosa Wood/ COM-COL

**Outdoor Fabric** 