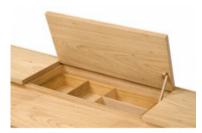

# ESPASSO



## Vila Rica Sideboard

by Etel Carmona, 2006

The Vila Rica sideboard's unique functionality is formed through its sliding doors and wooden slats, that when opened, are able to interlace perfectly into one.

Option of flat or storage top
Part of the Etel collection
Made to order

#### Reference

#00000370

### Dimensions



W 39" x D 22" x H 31" W 47" x D 22" x H 31"

W 55" x D 22" x H 31"

W 63" x D 22" x H 31"

W 71" x D 22" x H 31"

more sizes available



#### **Finishes**

#### Wood



Colors shown are only indicative and may not be an accurate representation of the finishing due to variations in system/s used and/or display settings.