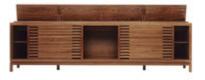

## Vila Rica Sideboard

by Etel Carmona, 2006

The Vila Rica sideboard's unique functionality is formed through its sliding doors and wooden slats, that when opened, are able to interlace perfectly into one.