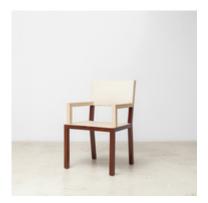

## **Triz with Arms Dining Chair**

by Claudia Moreira Salles, 2003

Claudia Moreira Salles' elegant "Triz" dining chair has a minimal and conscientious design. The piece uses as little wood as possible.

- · Available in a variety of native Brazilian woods
- · Leather upholstery, caning or a combination of both
  - · Part of the Etel collection
  - · Made to order

#### **Dimensions**

W 22" x D 22" x H 35", SH 17", AH 25" - Belt Leather Seat/ Cane Back

W 22" x D 22" x H 35", SH 17", AH 25" - Leather Seat and Back