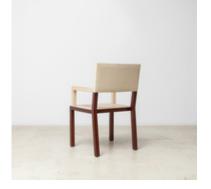

## **Triz with Arms Dining Chair**

by Claudia Moreira Salles, 2003

Claudia Moreira Salles' elegant "Triz" dining chair has a minimal and conscientious design. The piece uses as little wood as possible.

- · Available in a variety of native Brazilian woods
- · Leather upholstery, caning or a combination of both
  - · Part of the Etel collection
  - · Made to order

#### **Dimensions**

W 22" x D 22" x H 35", SH 17", AH 25" - Belt Leather Seat/ Cane Back

W 22" x D 22" x H 35", SH 17", AH 25" - Leather Seat and Back