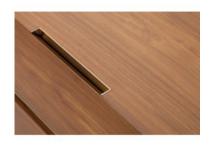

# **ESPASSO**

by Isay Weinfeld, 2006

The choice of either a mix of cedar, ipê and tauari wood, or one alone, to build its focal structure, makes the IW sideboard unique. Furthermore, the sideboard's handles and detailing are made from gold plated metal. Awarded "Linha de Móveis · Instituto dos Arquitetos do Brasil" prize in 2006.