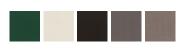

# ESPASSO



# Parati Armchair

by Carlos Motta, 2002

The Parati armchair is visually light, graceful, and rustic. Carlos Motta designed this line of furniture sustainably using post-demolition wood. plentiful in urban centers like São Paulo.

•Made from itauba preta •Available with upholstered cushions •Suitable for both indoors and outdoors

## Reference

#0000032

#### Dimensions

W 35" x D 39" x H 33", SH 15", AH 21" - Itauba Wood/ COM

W 35" x D 39" x H 33", SH 15", AH 21" - Peroba Rosa Wood/ COM

### Finishes

#### **Outdoor Fabric**



#### Wood



Colors shown are only indicative and may not be an accurate representation of the finishing due to variations in system/s used and/or display settings.