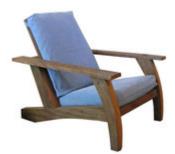

# Parati Armchair

by Carlos Motta, 2002

The Parati armchair is visually light, graceful, and rustic. Carlos Motta designed this line of furniture sustainably using post-demolition wood. plentiful in urban centers like São Paulo.

•Made from itauba preta •Available with upholstered cushions •Suitable for both indoors and outdoors

#### Dimensions

W 35" x D 39" x H 33", SH 15", AH 21" - Itauba Wood/ COM

W 35" x D 39" x H 33", SH 15", AH 21" - Peroba Rosa Wood/ COM