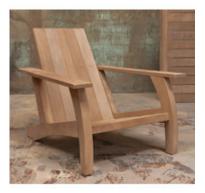

# Parati Armchair

by Carlos Motta, 2002

The Parati armchair is visually light, graceful, and rustic. Carlos Motta designed this line of furniture sustainably using post-demolition wood. plentiful in urban centers like São Paulo.

•Made from itauba preta •Available with upholstered cushions •Suitable for both indoors and outdoors

#### Dimensions

W 35" x D 39" x H 33", SH 15", AH 21" - Itauba Wood/ COM

W 35" x D 39" x H 33", SH 15", AH 21" - Peroba Rosa Wood/ COM