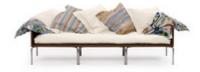

# **IW Sofa**

by Isay Weinfeld, 2006

The IW sofa is composed of orthogonal, straight and hard lines which contrast with the softness of the upholstered seat and loose pillows. Awarded "Linha de Móveis · Instituto dos Arquitetos do Brasil" in 2006.

- · Base structure made of ipê wood
- · Chrome steel legs
- · Upholstery offered in a variety of fabrics and COM
- · Part of the Etel collection
- · Made to order

#### **Dimensions**

W 58" x D 32" x H 23", SH 16" - 5 Pillows/ COM

W 87" x D 32" x H 23", SH 16" - 7 Pillows/ COM