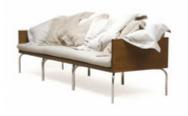

# **IW Sofa**

by Isay Weinfeld, 2006

The IW sofa is composed of orthogonal, straight and hard lines which contrast with the softness of the upholstered seat and loose pillows. Awarded "Linha de Móveis · Instituto dos Arquitetos do Brasil" in 2006.

- · Base structure made of ipê wood
- · Chrome steel legs
- · Upholstery offered in a variety of fabrics and COM
- · Part of the Etel collection
- · Made to order

#### **Dimensions**

W 58" x D 32" x H 23", SH 16" - 5 Pillows/ COM

W 87" x D 32" x H 23", SH 16" - 7 Pillows/ COM