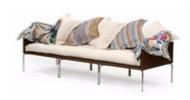

# **IW Sofa**

by Isay Weinfeld, 2006

The IW sofa is composed of orthogonal, straight and hard lines which contrast with the softness of the upholstered seat and loose pillows. Awarded "Linha de Móveis · Instituto dos Arquitetos do Brasil" in 2006.

- · Base structure made of ipê wood
- · Chrome steel legs
- · Upholstery offered in a variety of fabrics and COM
- · Part of the Etel collection
- · Made to order

#### **Dimensions**

W 58" x D 32" x H 23", SH 16" - 5 Pillows/ COM

W 87" x D 32" x H 23", SH 16" - 7 Pillows/ COM