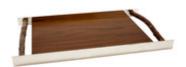

## ESPASSO

by Isay Weinfeld, 2006

Striking, graceful, and creative, the IW tray translates the simple and sleek lines of Isay Weinfeld's architecture to interior design. Featuring Guava tree branches for handles, the hand-made IW tray is comprised of native Brazilian Ipê wood and a silver frame, gracefully highlighting each material's natural and geometrical elements. Awarded with the "Linha de Móveis · Instituto dos Arquitetos do Brasil" prize in 2006.

- · Handmade in Brazil
- · Ipe wood, guava tree branches and silver frame
- · Part of the Etel collection
- · Made to order

## Reference

#00000281

W 22" x D 13" x H 2"

Colors shown are only indicative and may not be an accurate representation of the finishing due to variations in system/s used and/or display settings.

espasso.com 1/1