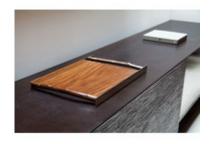

## ESPASSO

by Isay Weinfeld, 2006

Striking, graceful, and creative, the IW tray translates the simple and sleek lines of Isay Weinfeld's architecture to interior design. Featuring Guava tree branches for handles, the hand-made IW tray is comprised of native Brazilian Ipê wood and a silver frame, gracefully highlighting each material's natural and geometrical elements. Awarded with the "Linha de Móveis · Instituto dos Arquitetos do Brasil" prize in 2006.

- · Handmade in Brazil
- · Ipe wood, guava tree branches and silver frame
- · Part of the Etel collection
- · Made to order

## Reference

#00000281

W 22" x D 13" x H 2"

Colors shown are only indicative and may not be an accurate representation of the finishing due to variations in system/s used and/or display settings.

espasso.com 1/1