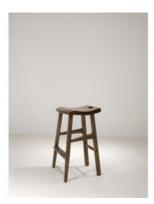

## Gilda Bar Stool

by Fernando Mendes, 2023

A creation named after the stylist and friend of Fernando, Gilda Midani. A sturdy bench with fluid

lines that offer comfort and ergonomics – the key point of the project.

The seat, with organic curves, is hand modeled from a block of freijó wood. For the lower crossbar, Fernando added a footrest, providing more stability when sitting.

The piece can have variable heights, ranging from 60cm to 75cm. It is ideal for supporting kitchen and bar counters.