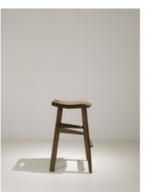

## Gilda Bar Stool

by Fernando Mendes, 2023

A creation named after the stylist and friend of Fernando, Gilda Midani. A sturdy bench with fluid

lines that offer comfort and ergonomics – the key point of the project.

The seat, with organic curves, is hand modeled from a block of freijó wood. For the lower crossbar, Fernando added a footrest, providing more stability when sitting.

The piece can have variable heights, ranging from 60cm to 75cm. It is ideal for supporting kitchen and bar counters.