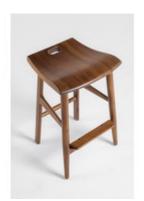

## Gilda Bar Stool

by Fernando Mendes, 2023

A creation named after the stylist and friend of Fernando, Gilda Midani. A sturdy bench with fluid

lines that offer comfort and ergonomics – the key point of the project.

The seat, with organic curves, is hand modeled from a block of freijó wood. For the lower crossbar, Fernando added a footrest, providing more stability when sitting.

The piece can have variable heights, ranging from 60cm to 75cm. It is ideal for supporting kitchen and bar counters.