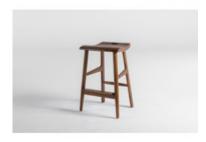

## Gilda Bar Stool

by Fernando Mendes, 2023

A creation named after the stylist and friend of Fernando, Gilda Midani. A sturdy bench with fluid

lines that offer comfort and ergonomics – the key point of the project.

The seat, with organic curves, is hand modeled from a block of freijó wood. For the lower crossbar, Fernando added a footrest, providing more stability when sitting.

The piece can have variable heights, ranging from 60cm to 75cm. It is ideal for supporting kitchen and bar counters.