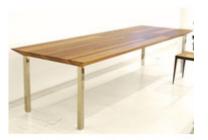

## **IW Dining Table**

by Isay Weinfeld, 2006

The minimalist design of the IW dining table contrasts warmer and cooler tones of the various solid hardwoods in its surface, and is mounted a top chromed steel legs. Awarded "Linha de Móveis · Instituto dos Arquitetos do Brasil" prize in 2006.

 $\cdot$  Base structure made of a combination of native Brazilian woods including freijó, sucupira and timbaúba

- · Chromed steel legs
- · Part of Etel collection
- · Made to order