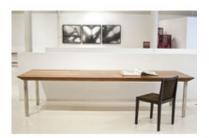

## **IW Dining Table**

by Isay Weinfeld, 2006

The minimalist design of the IW dining table contrasts warmer and cooler tones of the various solid hardwoods in its surface, and is mounted a top chromed steel legs. Awarded "Linha de Móveis · Instituto dos Arquitetos do Brasil" prize in 2006.