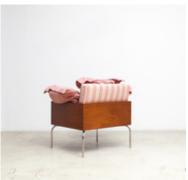

# ESPASSO

by Isay Weinfeld, 2006

The IW lounge armchair is composed of orthogonal, straight and hard lines which contrast with the softness of the upholstered seat and three loose pillows. Awarded "Linha de Móveis · Instituto dos Arquitetos do Brasil" in 2006.

- · Base structure made of ipê wood
- · Stainless steel legs
- · Upholstery offered in a variety of fabrics and COM
- · Part of Etel collection
- · Made to order

## **Dimensions**

W 29" x D 25" x H 23", SH 16", AH 24" - COM