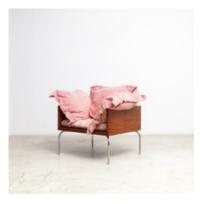

# ESPASSO

by Isay Weinfeld, 2006

The IW lounge armchair is composed of orthogonal, straight and hard lines which contrast with the softness of the upholstered seat and three loose pillows. Awarded "Linha de Móveis · Instituto dos Arquitetos do Brasil" in 2006.

- · Base structure made of ipê wood
- · Stainless steel legs
- · Upholstery offered in a variety of fabrics and COM
- · Part of Etel collection
- · Made to order

## **Dimensions**

W 29" x D 25" x H 23", SH 16", AH 24" - COM