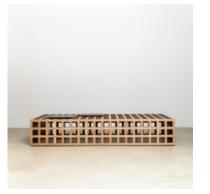

## **Cubos Libres Coffee Table**

by Claudia Moreira Salles, 2005

Gridded in design, this coffee table is handmade from freijó wood  $\cdot$  its natural color is chosen for its outermost side, a dark stained version for the inside  $\cdot$  requiring precise execution in finishing and joining. Two movable steel plates are also featured in the design which allow adaptability in its surface.

 $\cdot$  Made of stained and washed freijó wood

- · Steel plates
- · Part of Etel collection
- Made to order