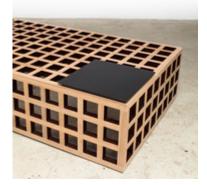

## **Cubos Libres Coffee Table**

by Claudia Moreira Salles, 2005

Gridded in design, this coffee table is handmade from freijó wood  $\cdot$  its natural color is chosen for its outermost side, a dark stained version for the inside  $\cdot$  requiring precise execution in finishing and joining. Two movable steel plates are also featured in the design which allow adaptability in its surface.

 $\cdot$  Made of stained and washed freijó wood

- · Steel plates
- · Part of Etel collection
- Made to order