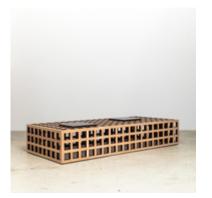

## **Cubos Libres Coffee Table**

by Claudia Moreira Salles, 2005

Gridded in design, this coffee table is handmade from freijó wood  $\cdot$  its natural color is chosen for its outermost side, a dark stained version for the inside  $\cdot$  requiring precise execution in finishing and joining. Two movable steel plates are also featured in the design which allow adaptability in its surface.

 $\cdot$  Made of stained and washed freijó wood

- · Steel plates
- · Part of Etel collection
- Made to order