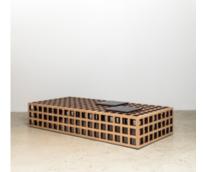

## **Cubos Libres Coffee Table**

by Claudia Moreira Salles, 2005

Gridded in design, this coffee table is handmade from freijó wood  $\cdot$  its natural color is chosen for its outermost side, a dark stained version for the inside  $\cdot$  requiring precise execution in finishing and joining. Two movable steel plates are also featured in the design which allow adaptability in its surface.

 $\cdot$  Made of stained and washed freijó wood

- · Steel plates
- · Part of Etel collection
- Made to order