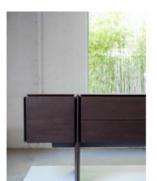

## Ayahuasca Sideboard

by Arthur Casas, 2022

Ayahuasca is a medicinal plant, native to the Amazon, which is used in traditional ceremonies for divination, mystification, and other shamanic rituals. The sideboard bearing its name is made of solid Brazilian hardwood, and has an element of asymmetry and a cantilevered side. Two lateral legs support a strong chest of cabinets and drawers, giving it a somewhat majestic stance.

Part of the Tapajós collection, launched in partnership with Espasso in December 2022.