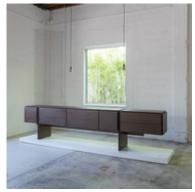

## Ayahuasca Sideboard

by Arthur Casas, 2022

Ayahuasca is a medicinal plant, native to the Amazon, which is used in traditional ceremonies for divination, mystification, and other shamanic rituals. The sideboard bearing its name is made of solid Brazilian hardwood, and has an element of asymmetry and a cantilevered side. Two lateral legs support a strong chest of cabinets and drawers, giving it a somewhat majestic stance.

Part of the Tapajós collection, launched in partnership with Espasso in December 2022.