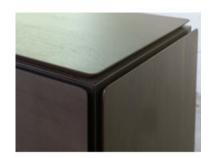

## Ayahuasca Sideboard

by Arthur Casas, 2022

Ayahuasca is a medicinal plant, native to the Amazon, which is used in traditional ceremonies for divination, mystification, and other shamanic rituals. The sideboard bearing its name is made of solid Brazilian hardwood, and has an element of asymmetry and a cantilevered side. Two lateral legs support a strong chest of cabinets and drawers, giving it a somewhat majestic stance.