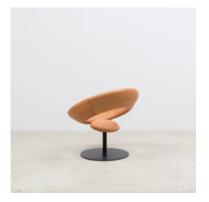

# ESPASSO

by Ricardo Fasanello, 1969

- $\cdot$  Base structure made of iron
- · Upholstery offered in a variety of leathers and COL
- · Made to order

"Anel" armchair chair exhibits a ring shaped back with a section of upholstery for the seat, capturing the mood of the space age. Produced by the Ricardo Fasanello studio, in Brazil.

## Dimensions

Ø 31" x H 27", SH 12" - COL

Ø 31" x H 27", SH 12" - Leather