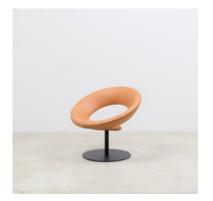

# ESPASSO

by Ricardo Fasanello, 1969

- $\cdot$  Base structure made of iron
- · Upholstery offered in a variety of leathers and COL
- · Made to order

"Anel" armchair chair exhibits a ring shaped back with a section of upholstery for the seat, capturing the mood of the space age. Produced by the Ricardo Fasanello studio, in Brazil.

## Dimensions

Ø 31" x H 27", SH 12" - COL

Ø 31" x H 27", SH 12" - Leather