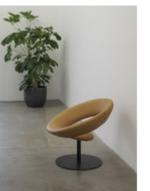

# ESPASSO

by Ricardo Fasanello, 1969

- $\cdot$  Base structure made of iron
- · Upholstery offered in a variety of leathers and COL
- · Made to order

"Anel" armchair chair exhibits a ring shaped back with a section of upholstery for the seat, capturing the mood of the space age. Produced by the Ricardo Fasanello studio, in Brazil.

## Dimensions

Ø 31" x H 27", SH 12" - COL

Ø 31" x H 27", SH 12" - Leather