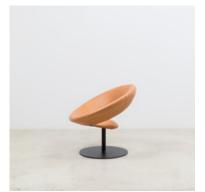

# ESPASSO

by Ricardo Fasanello, 1969

- $\cdot$  Base structure made of iron
- · Upholstery offered in a variety of leathers and COL
- · Made to order

"Anel" armchair chair exhibits a ring shaped back with a section of upholstery for the seat, capturing the mood of the space age. Produced by the Ricardo Fasanello studio, in Brazil.

## Dimensions

Ø 31" x H 27", SH 12" - COL

Ø 31" x H 27", SH 12" - Leather