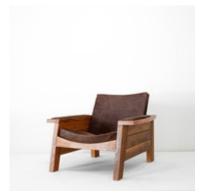

# **Braz Lounge Armchair**

by Carlos Motta, 2006

Effortlessly striking and warm, the Braz lounge chair is a excellent addition to a variety of spaces. The leather or suede upholstery along its arms, back, and seat add a marking touch.

- · Base structure made of reclaimed peroba wood
- · Upholstery offered in a variety of leathers and COM/COL
- $\cdot$  Made to order

### **Dimensions**

W 35" x D 35" x H 27", SH 13", AH 19" - Reclaimed Peroba Wood