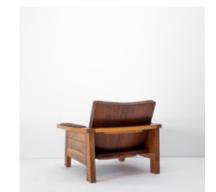

# **Braz Lounge Armchair**

by Carlos Motta, 2006

Effortlessly striking and warm, the Braz lounge chair is a excellent addition to a variety of spaces. The leather or suede upholstery along its arms, back, and seat add a marking touch.

- · Base structure made of reclaimed peroba wood
- · Upholstery offered in a variety of leathers and COM/COL
- $\cdot$  Made to order

### **Dimensions**

W 35" x D 35" x H 27", SH 13", AH 19" - Reclaimed Peroba Wood