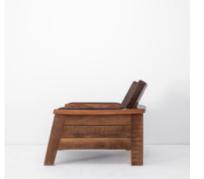

# **Braz Lounge Armchair**

by Carlos Motta, 2006

Effortlessly striking and warm, the Braz lounge chair is a excellent addition to a variety of spaces. The leather or suede upholstery along its arms, back, and seat add a marking touch.

- · Base structure made of reclaimed peroba wood
- · Upholstery offered in a variety of leathers and COM/COL
- $\cdot$  Made to order

### **Dimensions**

W 35" x D 35" x H 27", SH 13", AH 19" - Reclaimed Peroba Wood