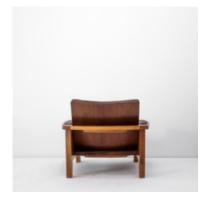

# **Braz Lounge Armchair**

by Carlos Motta, 2006

Effortlessly striking and warm, the Braz lounge chair is a excellent addition to a variety of spaces. The leather or suede upholstery along its arms, back, and seat add a marking touch.

- · Base structure made of reclaimed peroba wood
- · Upholstery offered in a variety of leathers and COM/COL
- $\cdot$  Made to order

### **Dimensions**

W 35" x D 35" x H 27", SH 13", AH 19" - Reclaimed Peroba Wood