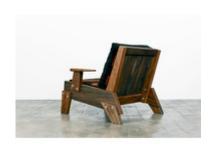

## **Lunatik Armchair**

by Carlos Motta, 2017

The Lunatik armchair's design is whimsical, comfortable and versatile; suitable for indoor and outdoor covered areas.

- · Base structure made of reclaimed Peroba wood (indoor use) or Itauba wood (covered areas)
- · Upholstery available in a variety of fabrics, leathers and COM/COL
- · Made to order

### **Dimensions**

W 35" x D 37" x H 30", SH 17" - Itauba Wood/ COM

W 35" x D 37" x H 30", SH 17" - Peroba Wood/ COM