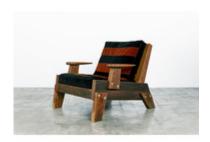

## **Lunatik Armchair**

by Carlos Motta, 2017

The Lunatik armchair's design is whimsical, comfortable and versatile; suitable for indoor and outdoor covered areas.

- · Base structure made of reclaimed Peroba wood (indoor use) or Itauba wood (covered areas)
- · Upholstery available in a variety of fabrics, leathers and COM/COL
- · Made to order

### **Dimensions**

W 35" x D 37" x H 30", SH 17" - Itauba Wood/ COM

W 35" x D 37" x H 30", SH 17" - Peroba Wood/ COM