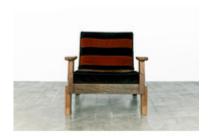

## **Lunatik Armchair**

by Carlos Motta, 2017

The Lunatik armchair's design is whimsical, comfortable and versatile; suitable for indoor and outdoor covered areas.

- · Base structure made of reclaimed Peroba wood (indoor use) or Itauba wood (covered areas)
- · Upholstery available in a variety of fabrics, leathers and COM/COL
- · Made to order

### **Dimensions**

W 35" x D 37" x H 30", SH 17" - Itauba Wood/ COM

W 35" x D 37" x H 30", SH 17" - Peroba Wood/ COM