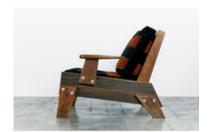

## **Lunatik Armchair**

by Carlos Motta, 2017

The Lunatik armchair's design is whimsical, comfortable and versatile; suitable for indoor and outdoor covered areas.

- · Base structure made of reclaimed Peroba wood (indoor use) or Itauba wood (covered areas)
- · Upholstery available in a variety of fabrics, leathers and COM/COL
- · Made to order

### **Dimensions**

W 35" x D 37" x H 30", SH 17" - Itauba Wood/ COM

W 35" x D 37" x H 30", SH 17" - Peroba Wood/ COM