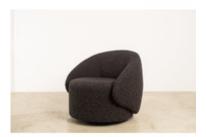

## **Orixa Swivel Armchair**

by Ronald Sasson, 2020

Shaped like a nest, the Orixá Lounge Armchair is fully upholstered and has a swivel base. Its name is derived from Afro-Brazilian culture, referring to an entity that protects and embraces all.