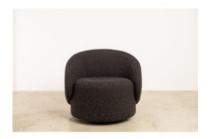

## **Orixa Swivel Armchair**

by Ronald Sasson, 2020

Shaped like a nest, the Orixá Lounge Armchair is fully upholstered and has a swivel base. Its name is derived from Afro-Brazilian culture, referring to an entity that protects and embraces all.