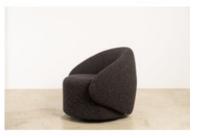

## **Orixa Swivel Armchair**

by Ronald Sasson, 2020

Shaped like a nest, the Orixá Lounge Armchair is fully upholstered and has a swivel base. Its name is derived from Afro-Brazilian culture, referring to an entity that protects and embraces all.