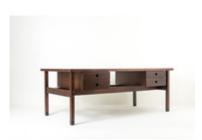

## **Itamaraty Desk**

by Sergio Rodrigues, 1960

Itamaraty designates an extensive line of desks created for the Pamphilj Palace, home of the Brazilian Embassy in Italy and the Arcos Palace, headquarters of the Foreign Ministry in Brasilia, also known as Itamaraty Palace. This reedition is based on the original model created in 1960.

## Reference

#00002342

W 79" x D 39" x H 30" - 4 drawers