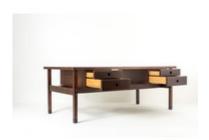

## **Itamaraty Desk**

by Sergio Rodrigues, 1960

Itamaraty designates an extensive line of desks created for the Pamphilj Palace, home of the Brazilian Embassy in Italy and the Arcos Palace, headquarters of the Foreign Ministry in Brasilia, also known as Itamaraty Palace. This reedition is based on the original model created in 1960.

## Reference

#00002342

W 79" x D 39" x H 30" - 4 drawers