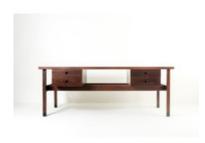

## **Itamaraty Desk**

by Sergio Rodrigues, 1960

Itamaraty designates an extensive line of desks created for the Pamphilj Palace, home of the Brazilian Embassy in Italy and the Arcos Palace, headquarters of the Foreign Ministry in Brasilia, also known as Itamaraty Palace. This reedition is based on the original model created in 1960.

## Reference

#00002342

W 79" x D 39" x H 30" - 4 drawers