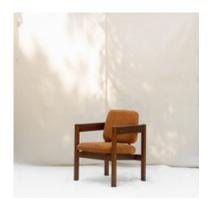

## Kiko Low Back Armchair

by Sergio Rodrigues, 1964

The Kiko Low Back Armchair was created in 1964 when Sergio Rodrigues was called to design a desk for the offices of Itamaraty Palace, Brazil's Ministry of Foreign Affairs. Combining comfort and elegance, the Kiko is the perfect piece to compose a workplace.

- · Base structure made of natural and stained freijó
- · Made to order

## **Dimensions**

W 22" x D 24" x H 31", SH 18", AH 25"