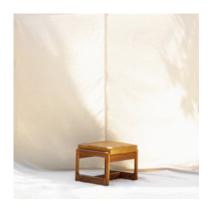

## **Cuiaba Ottoman**

by Sergio Rodrigues, 1985

Originally designed for a hotel commission in the eponymous capital of Mato Grosso state in Brazil, the "Cuiaba" collection's simple, ingenious and captivating design embodies Rodrigues' unique sensibility.

- · Base structure made of natural and stained freijó
- · Upholstery offered in a variety of leathers and COL
- · Made to order

## **Dimensions**

W 21" x D 19" x H 16"