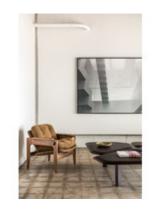

## Renata Armchair

by Sergio Rodrigues, 1996

Originally designed for a small movie theater located in the south of Minas Gerais, Brazil. At the time only 14 items were manufactured and 1 with incomplete structure was kept for Sergio's collection. Old photographs discovered at the Instituto Sergio Rodrigues, along with the remaining structure, made it possible to reconstruct the original design. The name is an homage to his friend and executive director of the Institute, Renata Aragão.

- · Base structure available in natural or stained freijó wood
- · Upholstered in a variety of fabrics, leather, COM/COL
- · Made to order