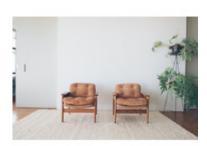

## Renata Armchair

by Sergio Rodrigues, 1996

Originally designed for a small movie theater located in the south of Minas Gerais, Brazil. At the time only 14 items were manufactured and 1 with incomplete structure was kept for Sergio's collection. Old photographs discovered at the Instituto Sergio Rodrigues, along with the remaining structure, made it possible to reconstruct the original design. The name is an homage to his friend and executive director of the Institute, Renata Aragão.

- · Base structure available in natural or stained freijó wood
- · Upholstered in a variety of fabrics, leather, COM/COL
- · Made to order

#### **Dimensions**

W 30" x D 31" x H 28", SH 19" - COM/COL