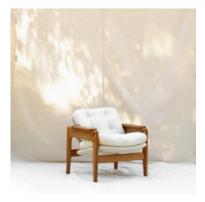

## Renata Armchair

by Sergio Rodrigues, 1996

Originally designed for a small movie theater located in the south of Minas Gerais, Brazil. At the time only 14 items were manufactured and 1 with incomplete structure was kept for Sergio's collection. Old photographs discovered at the Instituto Sergio Rodrigues, along with the remaining structure, made it possible to reconstruct the original design. The name is an homage to his friend and executive director of the Institute, Renata Aragão.

- · Base structure available in natural or stained freijó wood
- · Upholstered in a variety of fabrics, leather, COM/COL
- · Made to order

#### **Dimensions**

W 30" x D 31" x H 28", SH 19" - COM/COL