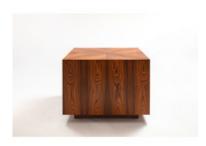

## **Cubo Side Table**

by Jorge Zalszupin, 1970

Designed in the late 1970s, this side table is part of the Cubo collection, unique among Jorge Zalszupin's other compositions. Lightweight and made of wood, this piece is modular, and fits beautifully beside the Cubo Lounge Armchair and Sofa.

- · Available in a variety of woods
- · Reissued by Etel
- · Made to order

### Reference

#00002320

W 34" x D 34" x H 25"