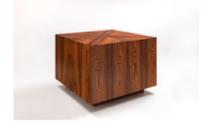

## **Cubo Side Table**

by Jorge Zalszupin, 1970

Designed in the late 1970s, this side table is part of the Cubo collection, unique among Jorge Zalszupin's other compositions. Lightweight and made of wood, this piece is modular, and fits beautifully beside the Cubo Lounge Armchair and Sofa.

- · Available in a variety of woods
- · Reissued by Etel
- · Made to order

### Reference

#00002320

W 34" x D 34" x H 25"