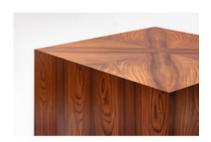

## **Cubo Side Table**

by Jorge Zalszupin, 1970

Designed in the late 1970s, this side table is part of the Cubo collection, unique among Jorge Zalszupin's other compositions. Lightweight and made of wood, this piece is modular, and fits beautifully beside the Cubo Lounge Armchair and Sofa.

- · Available in a variety of woods
- · Reissued by Etel
- · Made to order