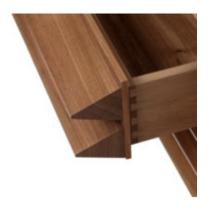

# **ESPASSO**

by Lia Siqueira, 2019

The 'Horizonte' Sideboard, which translates to 'horizon' in Portuguese, is composed of a minimal yet sophisticated, accordion-like wood structure. Though the sideboard appears to be solid, drawers emerge from the angulated surface.