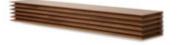

# **ESPASSO**

by Lia Siqueira, 2019

The 'Horizonte' Sideboard, which translates to 'horizon' in Portuguese, is composed of a minimal yet sophisticated, accordion-like wood structure. Though the sideboard appears to be solid, drawers emerge from the angulated surface.