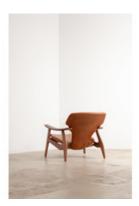

# **ESPASSO**

by Sergio Rodrigues, 2002

- · Base structure available in cherry wood or imbuia wood
- · Back and Seat with leather upholstery
- · Made to order

Designed by Brazilian furniture master Sergio Rodrigues in 2002, the "Diz" armchair features sculptural and ergonomic lines that mark a natural progression in Rodrigues' comfortable design and unique aesthetics. The Diz armchair was awarded 1st place at the 20th edition of the Prêmio Design at the Museu da Casa Brasileira.