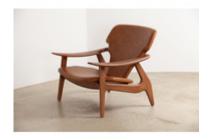

# **ESPASSO**

by Sergio Rodrigues, 2002

- · Base structure available in cherry wood or imbuia wood
- · Back and Seat with leather upholstery
- · Made to order

Designed by Brazilian furniture master Sergio Rodrigues in 2002, the "Diz" armchair features sculptural and ergonomic lines that mark a natural progression in Rodrigues' comfortable design and unique aesthetics. The Diz armchair was awarded 1st place at the 20th edition of the Prêmio Design at the Museu da Casa Brasileira.

#### **Dimensions**

W 30" x D 35" x H 28", SH 13", AH 20" - COL

W 30" x D 35" x H 28", SH 13", AH 20" - Leather 1

W 30" x D 35" x H 28", SH 13", AH 20" - Leather 2

W 30" x D 35" x H 28", SH 13", AH 20" - Leather 3