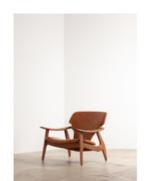

# **ESPASSO**

by Sergio Rodrigues, 2002

- · Base structure available in cherry wood or imbuia wood
- · Back and Seat with leather upholstery
- · Made to order

Designed by Brazilian furniture master Sergio Rodrigues in 2002, the "Diz" armchair features sculptural and ergonomic lines that mark a natural progression in Rodrigues' comfortable design and unique aesthetics. The Diz armchair was awarded 1st place at the 20th edition of the Prêmio Design at the Museu da Casa Brasileira.