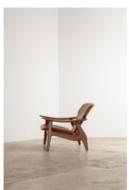

# **ESPASSO**

by Sergio Rodrigues, 2002

- · Base structure available in cherry wood or imbuia wood
- · Back and Seat with leather upholstery
- · Made to order

Designed by Brazilian furniture master Sergio Rodrigues in 2002, the "Diz" armchair features sculptural and ergonomic lines that mark a natural progression in Rodrigues' comfortable design and unique aesthetics. The Diz armchair was awarded 1st place at the 20th edition of the Prêmio Design at the Museu da Casa Brasileira.