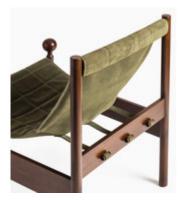

## **Ouro Preto Armchair**

by Jorge Zalszupin, 1959

The Ouro Preto armchair is constructed with a wooden frame, with its back and seat composed of a single, suspended leather piece. Leather straps, threaded through the frame, provide a distinctive design element while adding support for the seat. Stitching in the leather adds a subtle texture to the piece.