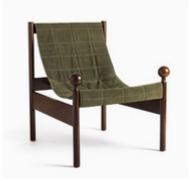

## **Ouro Preto Armchair**

by Jorge Zalszupin, 1959

The Ouro Preto armchair is constructed with a wooden frame, with its back and seat composed of a single, suspended leather piece. Leather straps, threaded through the frame, provide a distinctive design element while adding support for the seat. Stitching in the leather adds a subtle texture to the piece.