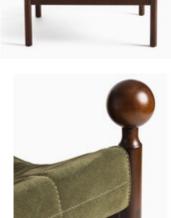

## **Ouro Preto Armchair**

by Jorge Zalszupin, 1959

The Ouro Preto armchair is constructed with a wooden frame, with its back and seat composed of a single, suspended leather piece. Leather straps, threaded through the frame, provide a distinctive design element while adding support for the seat. Stitching in the leather adds a subtle texture to the piece.