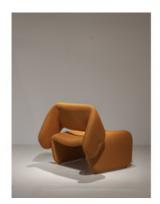

## **Ondine Lounge Chair**

by Jorge Zalszupin, 1980

The 'Ondine' Lounge Chair is constructed of a curved metal structure, encased in molded foam, and covered in a specialized flexible fabric. The design principles found in this 1980s piece, as well as its material components define the Ondine's strong and distinguishable appearance. This was a prototype made by the designer for his beach house and was never mass produced until recently.

- · Metal structure
- · Molded foam and flexible fabric
- · Reissued by Etel
- · Made to order

## **Dimensions**

W 31" x D 33" x H 28", SH 17"

espasso.com 1/1