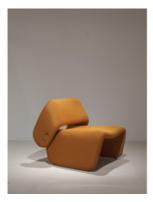

## **Ondine Lounge Chair**

by Jorge Zalszupin, 1980

The 'Ondine' Lounge Chair is constructed of a curved metal structure, encased in molded foam, and covered in a specialized flexible fabric. The design principles found in this 1980s piece, as well as its material components define the Ondine's strong and distinguishable appearance. This was a prototype made by the designer for his beach house and was never mass produced until recently.

- · Metal structure
- · Molded foam and flexible fabric
- · Reissued by Etel
- · Made to order

## **Dimensions**

W 31" x D 33" x H 28", SH 17"

espasso.com 1/1