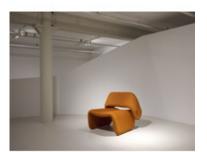

## **Ondine Lounge Chair**

by Jorge Zalszupin, 1980

The 'Ondine' Lounge Chair is constructed of a curved metal structure, encased in molded foam, and covered in a specialized flexible fabric. The design principles found in this 1980s piece, as well as its material components define the Ondine's strong and distinguishable appearance. This was a prototype made by the designer for his beach house and was never mass produced until recently.

- · Metal structure
- · Molded foam and flexible fabric
- · Reissued by Etel
- · Made to order

## **Dimensions**

W 31" x D 33" x H 28", SH 17"

espasso.com 1/1