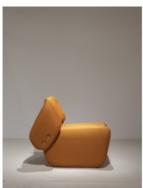

## **Ondine Lounge Chair**

by Jorge Zalszupin, 1980

The 'Ondine' Lounge Chair is constructed of a curved metal structure, encased in molded foam, and covered in a specialized flexible fabric. The design principles found in this 1980s piece, as well as its material components define the Ondine's strong and distinguishable appearance. This was a prototype made by the designer for his beach house and was never mass produced until recently.

- · Metal structure
- · Molded foam and flexible fabric
- · Reissued by Etel
- · Made to order

## **Dimensions**

W 31" x D 33" x H 28", SH 17"

espasso.com 1/1