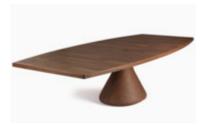

# **Guanabara Dining Table**

by Jorge Zalszupin

The Guanabara dining table features a biomorphic concrete base cladded in leather, and an ovoid patchwork wood veneer top.

- · Freijo, Imbuia or Pau Ferro patchwork wood veneer top
- · Concrete base cladded in leather
- · Reissued by Etel
- · Made to Order

#### **Dimensions**

W 79" x D 45" x H 28" - 1 base

W 98" x D 49" x H 28" - 1 base

W 110" x D 51" x H 29" - 1 Base

W 117" x D 51" x H 29" - 2 bases

W 126" x D 51" x H 29" - 2 bases

more sizes available