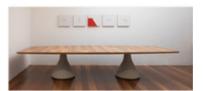

# **Guanabara Dining Table**

by Jorge Zalszupin

The Guanabara dining table features a biomorphic concrete base cladded in leather, and an ovoid patchwork wood veneer top.

- · Freijo, Imbuia or Pau Ferro patchwork wood veneer top
- · Concrete base cladded in leather
- · Reissued by Etel
- · Made to Order

#### **Dimensions**

W 79" x D 45" x H 28" - 1 base

W 98" x D 49" x H 28" - 1 base

W 110" x D 51" x H 29" - 1 Base

W 117" x D 51" x H 29" - 2 bases

W 126" x D 51" x H 29" - 2 bases

more sizes available