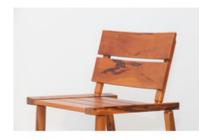

## ESPASSO

**Tatuíra Low Chair** 

by Carlos Motta, 2019

This piece is part of the Attom collection by Carlos Motta and his son, Diego Motta: utilitarian designs for the everyday created with sustainable materials and with responsible production choices. It is handmade by Riberinhos, whose home is the Amazon, and is characterized by its close proximity to the ground and longer seat; it is charming, yet humble, and a compliment to any space.

- $\cdot$  Made in Muiracatiara wood, certified by the FSC
- · Part of the Attom collection