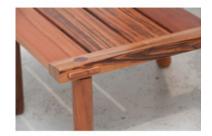

## ESPASSO

**Tatuíra Low Chair** 

by Carlos Motta, 2019

This piece is part of the Attom collection by Carlos Motta and his son, Diego Motta: utilitarian designs for the everyday created with sustainable materials and with responsible production choices. It is handmade by Riberinhos, whose home is the Amazon, and is characterized by its close proximity to the ground and longer seat; it is charming, yet humble, and a compliment to any space.

- $\cdot$  Made in Muiracatiara wood, certified by the FSC
- · Part of the Attom collection