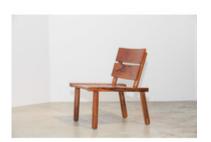

## ESPASSO

**Tatuíra Low Chair** 

by Carlos Motta, 2019

This piece is part of the Attom collection by Carlos Motta and his son, Diego Motta: utilitarian designs for the everyday created with sustainable materials and with responsible production choices. It is handmade by Riberinhos, whose home is the Amazon, and is characterized by its close proximity to the ground and longer seat; it is charming, yet humble, and a compliment to any space.

- $\cdot$  Made in Muiracatiara wood, certified by the FSC
- · Part of the Attom collection

## **Dimensions**

W 22" x D 20" x H 28"

espasso.com 1/1