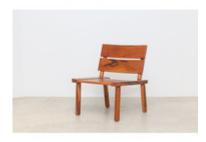

## ESPASSO

**Tatuíra Low Chair** 

by Carlos Motta, 2019

This piece is part of the Attom collection by Carlos Motta and his son, Diego Motta: utilitarian designs for the everyday created with sustainable materials and with responsible production choices. It is handmade by Riberinhos, whose home is the Amazon, and is characterized by its close proximity to the ground and longer seat; it is charming, yet humble, and a compliment to any space.

- $\cdot$  Made in Muiracatiara wood, certified by the FSC
- · Part of the Attom collection

## **Dimensions**

W 22" x D 20" x H 28"

espasso.com 1/1