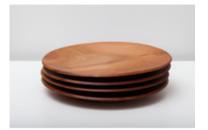

## Lótus Bowl

by Carlos Motta, 2019

The Lotus bowl and plate are handmade by Riberinhos whose home is the Amazon, in resistant Muiracatiara wood, certified by the FSC. These pieces are part of the Attom collection by Carlos Motta and his son, Diego Motta: utilitarian designs for the everyday created with sustainable materials and with responsible production choices.

## Dimensions

Ø 12" x H 1" - Dinner Plate / Wood: Muiracatiara

Ø 8" x H 2" - Serving Bowl / Wood: Muiracatiara