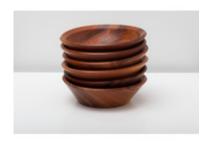

## Lótus Bowl

by Carlos Motta, 2019

The Lotus bowl and plate are handmade by Riberinhos whose home is the Amazon, in resistant Muiracatiara wood, certified by the FSC. These pieces are part of the Attom collection by Carlos Motta and his son, Diego Motta: utilitarian designs for the everyday created with sustainable materials and with responsible production choices.

## Dimensions

Ø 12" x H 1" - Dinner Plate / Wood: Muiracatiara

Ø 8" x H 2" - Serving Bowl / Wood: Muiracatiara