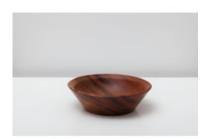

## Lótus Bowl

by Carlos Motta, 2019

The Lotus bowl and plate are handmade by Riberinhos whose home is the Amazon, in resistant Muiracatiara wood, certified by the FSC. These pieces are part of the Attom collection by Carlos Motta and his son, Diego Motta: utilitarian designs for the everyday created with sustainable materials and with responsible production choices.

## Dimensions

Ø 12" x H 1" - Dinner Plate / Wood: Muiracatiara

Ø 8" x H 2" - Serving Bowl / Wood: Muiracatiara