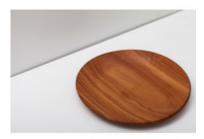

## Lótus Bowl

by Carlos Motta, 2019

The Lotus bowl and plate are handmade by Riberinhos whose home is the Amazon, in resistant Muiracatiara wood, certified by the FSC. These pieces are part of the Attom collection by Carlos Motta and his son, Diego Motta: utilitarian designs for the everyday created with sustainable materials and with responsible production choices.

## Dimensions

Ø 12" x H 1" - Dinner Plate / Wood: Muiracatiara

Ø 8" x H 2" - Serving Bowl / Wood: Muiracatiara